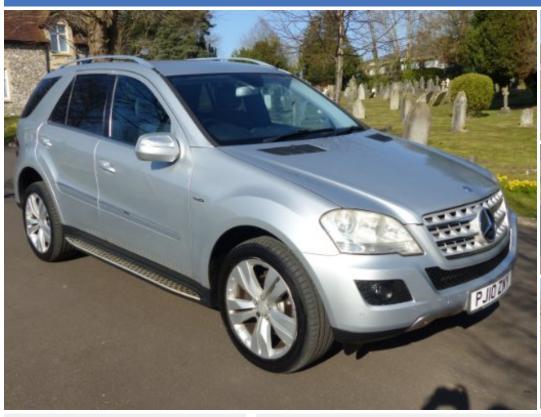

## 2010(10) Mercedes-Benz ML ML350 CDI BLUEEFFICIENCY...

£3,995

**Engine:** Diesel **Body:** Estate **Gearbox:** Automatic Capacity: 2987cc **Colour:** Silver Mileage: 120,688 CO<sup>2</sup>: 246g/km MPG: 32.5mpg Top Speed: 135mph

231bhp

Insurance

BHP:

**Grp:** 44A

**Fareham Branch** 123 Wickham Road Fareham

Hampshire, PO16 7HY

\*\*\*\*\*\*6 MONTH DEALER WARRANTY WITH THIS CAR!\*\*\*\*\*\*\*
Low rate/Deposit Finance Available, 12 Month MOT, pre
sales service all included, part exchange welcome, fully HPI
Checked, Cards accepted for payment. (Fareham) MOT &
Service World Garages are family run and owned selling
privately owned cars....Established since 2008......, Please
call Mike on 07989 593466 or Danny on 07919367041
Please note not all cars are kept on site so please call prior
to visiting the dealership.