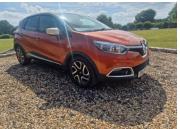

## 2014(14) Renault Captur DYNAMIQUE S MEDIANAV ENERG...

## £5,895 NO VAT

Engine: Petrol
Body: Hatchback
Gearbox: 5-Speed
Capacity: 898cc

Colour:

Orange/Cream

Mileage: 39,816
CO<sup>2</sup>: 114g/km
MPG: 56.5mpg
Top Speed: 106mph
BHP: 90bhp

Insurance

**Grp:** 10E