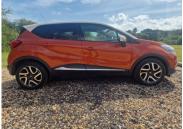

## 2014(14) Renault Captur DYNAMIQUE S MEDIANAV ENERG...

## £5,895 NO VAT

Engine: Petrol
Body: Hatchback
Gearbox: 5-Speed
Capacity: 898cc

Colour:

Orange/Cream

Mileage: 39,816
CO<sup>2</sup>: 114g/km
MPG: 56.5mpg
Top Speed: 106mph
BHP: 90bhp

Insurance

**Grp:** 10E