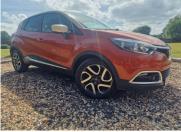

## 2014(14) Renault Captur DYNAMIQUE S MEDIANAV ENERG...

## £5,895 NO VAT

Engine: Petrol
Body: Hatchback
Gearbox: 5-Speed
Capacity: 898cc

Colour:

Orange/Cream

Mileage: 39,816
CO<sup>2</sup>: 114g/km
MPG: 56.5mpg
Top Speed: 106mph
BHP: 90bhp

Insurance

**Grp:** 10E