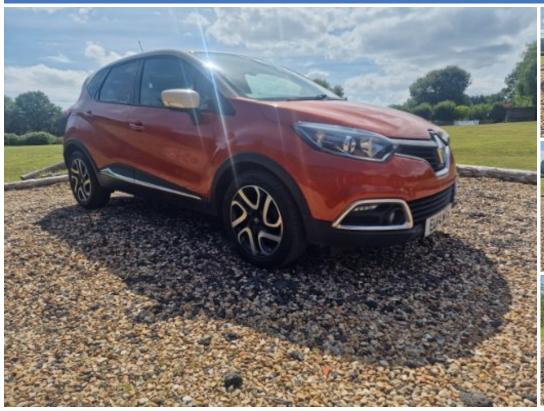

## 2014(14) Renault Captur DYNAMIQUE S MEDIANAV ENERG...

## £5,895 NO VAT

Engine: Petrol
Body: Hatchback
Gearbox: 5-Speed
Capacity: 898cc

Colour:

Orange/Cream

Mileage: 39,816
CO<sup>2</sup>: 114g/km
MPG: 56.5mpg
Top Speed: 106mph
BHP: 90bhp

Insurance

**Grp:** 10E